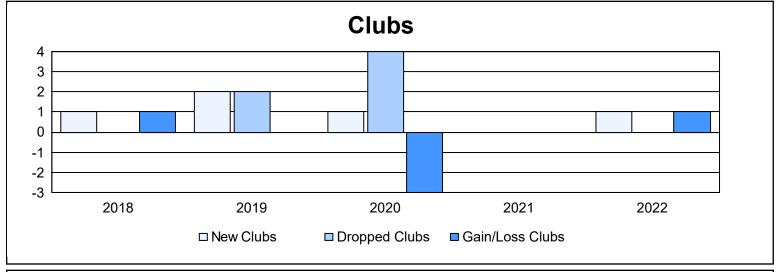

District 51 C

As of June 2022 Cumulative

| Year      | New<br>Clubs | Dropped<br>Clubs | Gain/<br>Loss<br>Clubs | New<br>Members | Charter<br>Members | Reinstate<br>Members | Transfer<br>Members | Total<br>Member<br>Added | Total<br>Members<br>Dropped | Gain/<br>Loss<br>Members |
|-----------|--------------|------------------|------------------------|----------------|--------------------|----------------------|---------------------|--------------------------|-----------------------------|--------------------------|
| 2017-2018 | 1            | 0                | 1                      | 29             | 32                 | 2                    | 0                   | 63                       | 106                         | -43                      |
| 2018-2019 | 2            | 2                | 0                      | 131            | 52                 | 2                    | 1                   | 186                      | 179                         | 7                        |
| 2019-2020 | 1            | 4                | -3                     | 75             | 24                 | 1                    | 4                   | 104                      | 134                         | -30                      |
| 2020-2021 | 0            | 0                | 0                      | 86             | 2                  | 3                    | 0                   | 91                       | 81                          | 10                       |
| 2021-2022 | 1            | 0                | 1                      | 83             | 24                 | 14                   | 0                   | 121                      | 98                          | 23                       |
| Average   | 1            | 1                | 0                      | 81             | 27                 | 4                    | 1                   | 113                      | 120                         | -7                       |